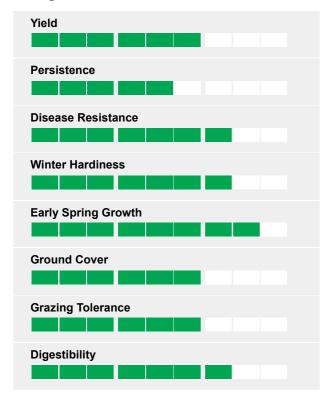

## **HF Surecrop**

**Ratings** 

A high performance three year mixture including a high proportion of Advanced™ Grasses for big yields and stress tolerance